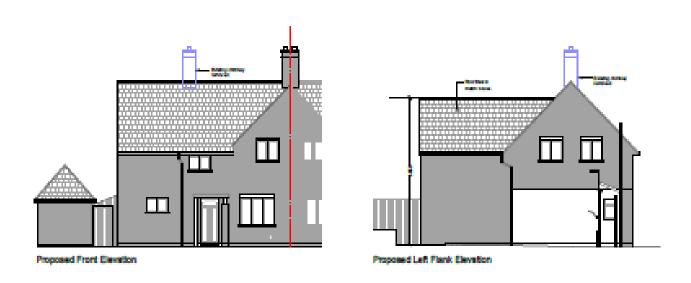

vious** 

Next

## 23/P/01567

Cherry Tree Cottage
Pine Walk
East Horsley
KT24 5AG

**Previous** 

**Next** 



**Site Location Plan** 



#### Distance to boundries

A - 10.45m

B - 12.2m

C - 9.8m

D - 24.5m





**Block Plan** 



























Right Elevation Left Elevation







**Previous** 

Next



had floor extension to existing detectived burgative. Bide extension over two storage with gobile end. storage of the extension with love profile sinc not and gray aluminium glading, laborated parch enterione to GP level motoring existing porch detail. setoin existing GP level boy whichow.





**Previous** 

Next



















# 23/P/01827 - 114 Tillingbourne Road Guildford

**Previous** 

**Next** 



**Site Location Plan** 



**Proposed Block Plan** 



### Existing



Proposed





Existing



Proposed

**Previous** 

Next







Previous

Next







Previous

Next

This page is intentionally left blank