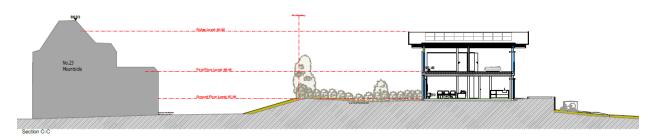

## 23/P/01085 - 80 The Mount, Guildford

**Previous** 

**Next** 

Site Location Plan Previous Next Home

Block Plan Previous Next Home

Ground Floor First Floor

Side NE Bevation

Side SW Bevation

Side SW Elevation

Rear NW Elevation

Proposed Elevations and Elevation Key

Previous

Next

#### Proposed Street scene view

Front SE Street Floration

Previous Next

Rear elevation and view to side boundaries

**Previous** 

**Next** 

Photos of neighbouring dwellings

**Previous** 