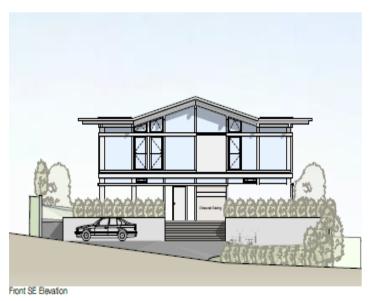

## 23/P/01085 - 80 The Mount, Guildford

**Previous** 

**Next** 

Site Location Plan Previous Next Home

Block Plan Previous Next Home

Ground Floor First Floor

Side NE Bevation

Side SW Bevation

Side SW Elevation

Rear NW Elevation

Proposed Elevations and Elevation Key

Previous

Next

#### Proposed Street scene view

Front SE Street Floration

Previous Next

Rear elevation and view to side boundaries

**Previous** 

**Next** 

Photos of neighbouring dwellings

**Previous** 