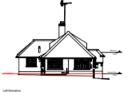

## 23/P/01567

Cherry Tree Cottage
Pine Walk
East Horsley
KT24 5AG

**Previous** 

**Next** 

**Site Location Plan** 

#### Distance to boundries

A - 10.45m

B - 12.2m

C - 9.8m

D - 24.5m

**Block Plan** 

Right Elevation Left Elevation

**Previous** 