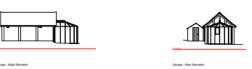

#### Distance to boundries

A - 10.45m

B - 12.2m

C - 9.8m

D - 24.5m

**Block Plan** 

Right Elevation Left Elevation

**Previous** 