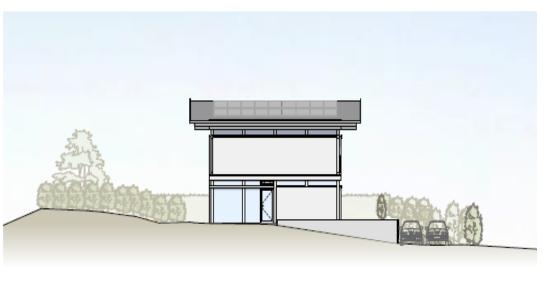

## 23/P/01085 - 80 The Mount, Guildford

**Previous** 

**Next** 

Site Location Plan Previous Next Home

Block Plan Previous Next Home

Ground Floor First Floor

Side NE Bevation

Side SW Bevation

Side SW Elevation

Rear NW Elevation

Proposed Elevations and Elevation Key

Previous

Next

#### Proposed Street scene view

Front SE Street Floration

Previous Next

Rear elevation and view to side boundaries

**Previous** 

**Next** 

Photos of neighbouring dwellings

**Previous** 