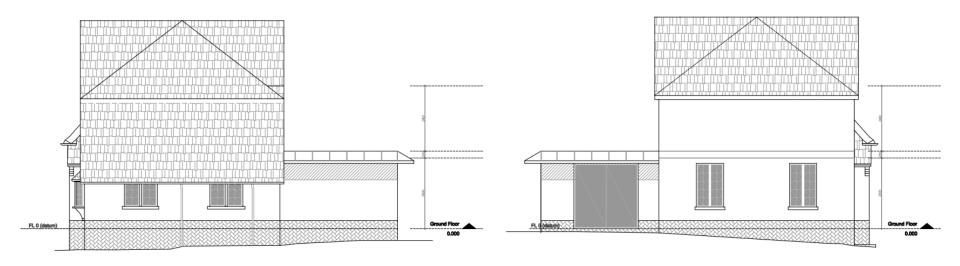

Next

had floor extension to existing detectived burgative. Bide extension over two storage with gobile end. storage of the extension with love profile sinc not and gray aluminium glading, laborated parch enterione to GP level motoring existing porch detail. setoin existing GP level boy whichow.