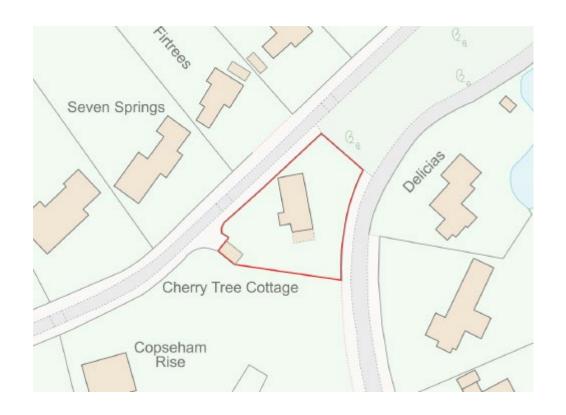

## 23/P/01567

Cherry Tree Cottage
Pine Walk
East Horsley
KT24 5AG

**Previous** 

**Next** 

**Site Location Plan** 

#### Distance to boundries

A - 10.45m

B - 12.2m

C - 9.8m

D - 24.5m

**Block Plan** 

Right Elevation Left Elevation

**Previous** 