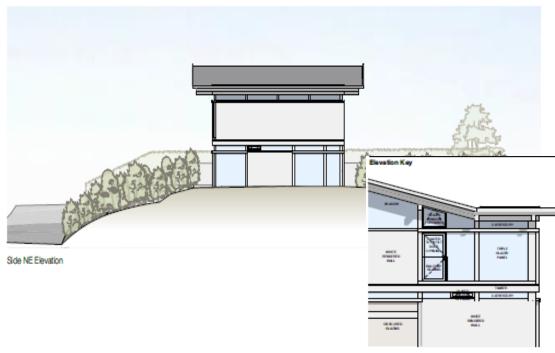

## 23/P/01085 - 80 The Mount, Guildford

**Previous** 

**Next** 

Site Location Plan Previous Next Home

Block Plan Previous Next Home

Ground Floor First Floor

Side NE Bevation

Side SW Bevation

Side SW Elevation

Rear NW Elevation

Proposed Elevations and Elevation Key

Previous

Next