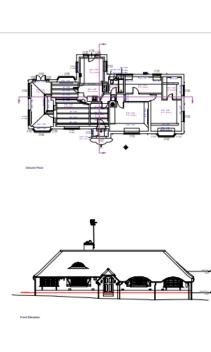

## 23/P/01085 - 80 The Mount, Guildford

**Previous** 

**Next** 

Site Location Plan Previous Next Home

Block Plan Previous Next Home

Ground Floor First Floor

Side NE Bevation

Side SW Bevation

Side SW Elevation

Rear NW Elevation

Proposed Elevations and Elevation Key

Previous

Next