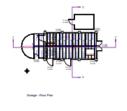

## 23/P/01567

Cherry Tree Cottage
Pine Walk
East Horsley
KT24 5AG

**Previous** 

**Next** 

**Site Location Plan** 

#### Distance to boundries

A - 10.45m

B - 12.2m

C - 9.8m

D - 24.5m

**Block Plan** 

Right Elevation Left Elevation

**Previous** 