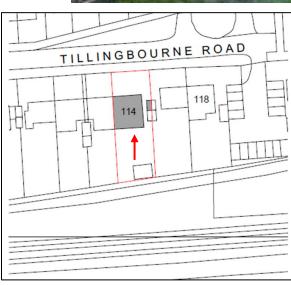

# 23/P/01827 - 114 Tillingbourne Road Guildford

**Previous** 

**Next** 

**Site Location Plan** 

**Proposed Block Plan** 