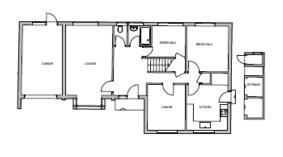

## 23/P/01085 - 80 The Mount, Guildford

**Previous** 

**Next** 

Site Location Plan Previous Next Home

Block Plan Previous Next Home

Ground Floor First Floor

Side NE Bevation

Side SW Bevation