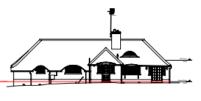

#### Distance to boundries

A - 10.45m

B - 12.2m

C - 9.8m

D - 24.5m

**Block Plan** 

Right Elevation Left Elevation

**Previous** 