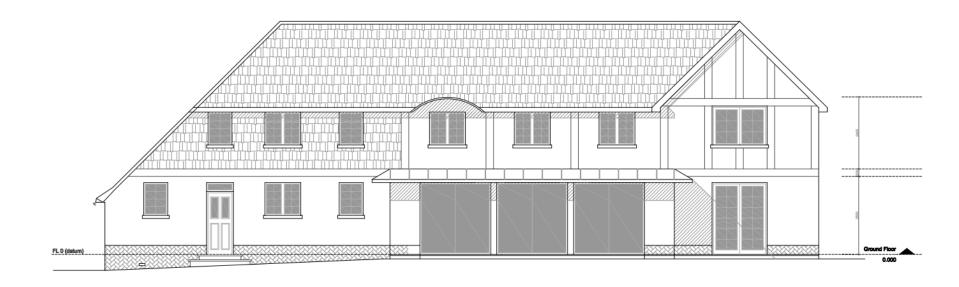

## 23/P/01567

Cherry Tree Cottage
Pine Walk
East Horsley
KT24 5AG

**Previous** 

**Next** 

**Site Location Plan** 

#### Distance to boundries

A - 10.45m

B - 12.2m

C - 9.8m

D - 24.5m

**Block Plan** 

Right Elevation Left Elevation

**Previous** 

Next

had floor extension to existing detectived burgative. Bide extension over two storage with gobile end. storage of the extension with love profile sinc not and gray aluminium glading, laborated parch enterione to GP level motoring existing porch detail. setoin existing GP level boy whichow.