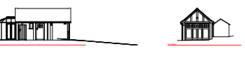

#### Distance to boundries

A - 10.45m

B - 12.2m

C - 9.8m

D - 24.5m

**Block Plan** 

Right Elevation Left Elevation

**Previous** 