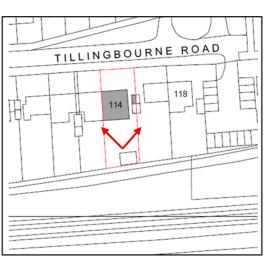

# 23/P/01827 - 114 Tillingbourne Road Guildford

**Previous** 

**Next** 

**Site Location Plan** 

**Proposed Block Plan** 