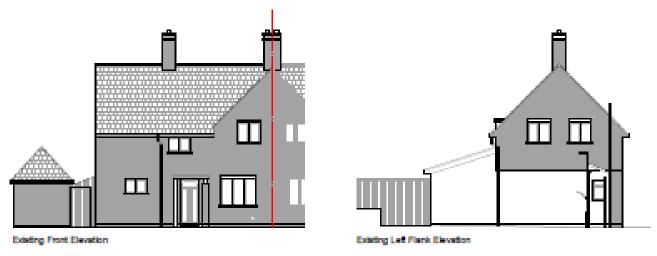

dwellings

**Previous** 

Next

## 23/P/01567

Cherry Tree Cottage
Pine Walk
East Horsley
KT24 5AG

**Previous** 

**Next** 



**Site Location Plan** 



#### Distance to boundries

A - 10.45m

B - 12.2m

C - 9.8m

D - 24.5m





**Block Plan** 



























Right Elevation Left Elevation







**Previous** 

Next



had floor extension to existing detectived burgative. Bide extension over two storage with gobile end. storage of the extension with love profile sinc not and gray aluminium glading, laborated parch enterione to GP level motoring existing porch detail. setoin existing GP level boy whichow.





**Previous** 

Next



















# 23/P/01827 - 114 Tillingbourne Road Guildford

**Previous** 

**Next** 



**Site Location Plan** 



**Proposed Block Plan** 



### Existing



Proposed





Existing



Proposed

**Previous** 

Next







Previous

Next







Previous

Next

This page is intentionally left blank