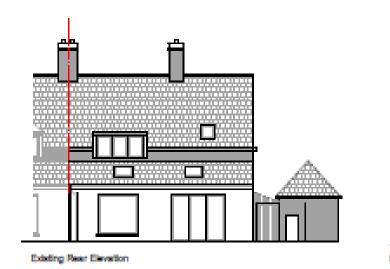

Next

had floor extension to existing detectived burgative. Bide extension over two storage with gobile end. storage of the extension with love profile sinc not and gray aluminium glading, laborated parch enterione to GP level motoring existing porch detail. setoin existing GP level boy whichow.