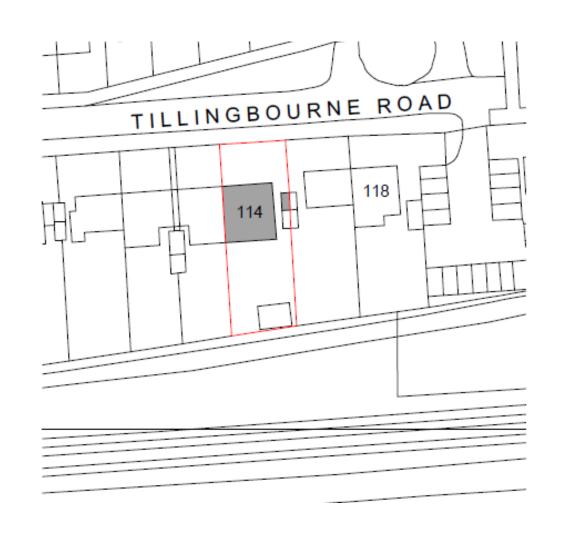

# 23/P/01827 - 114 Tillingbourne Road Guildford

**Previous** 

**Next** 

**Site Location Plan** 

**Proposed Block Plan** 