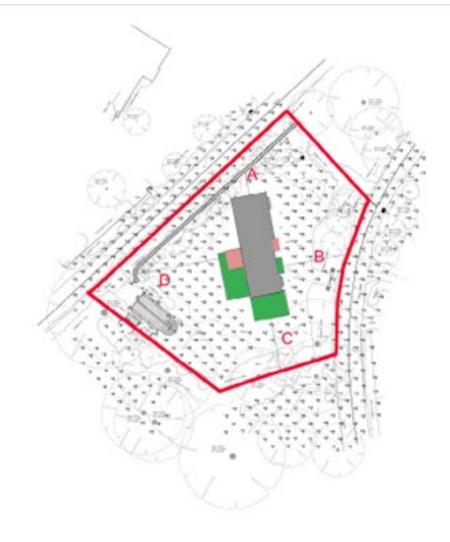

#### Distance to boundries

A - 10.45m

B - 12.2m

C - 9.8m

D - 24.5m

**Block Plan** 

Right Elevation Left Elevation

**Previous** 