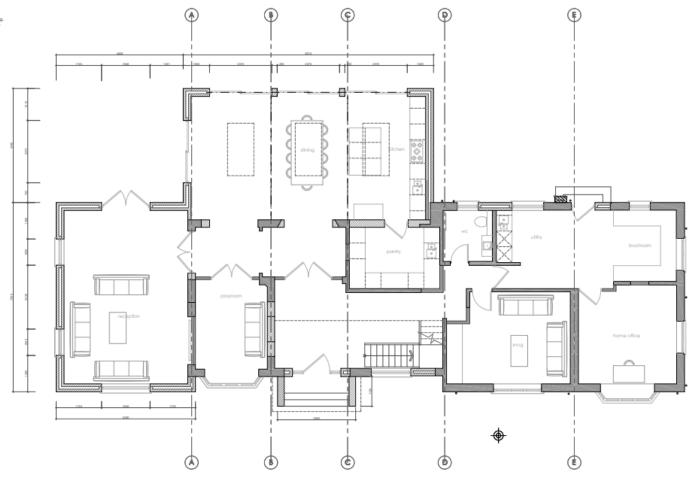

## 23/P/01567

Cherry Tree Cottage
Pine Walk
East Horsley
KT24 5AG

**Previous** 

**Next** 

**Site Location Plan** 

#### Distance to boundries

A - 10.45m

B - 12.2m

C - 9.8m

D - 24.5m

**Block Plan** 

Right Elevation Left Elevation

**Previous** 