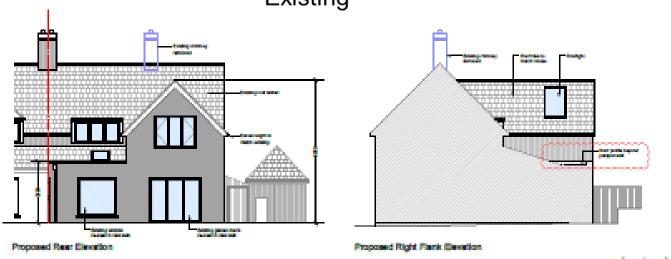

Next

had floor extension to existing detectived burgative. Bide extension over two storage with gobile end. storage of the extension with love profile sinc not and gray aluminium glading, laborated parch enterione to GP level motoring existing porch detail. setoin existing GP level boy whichow.