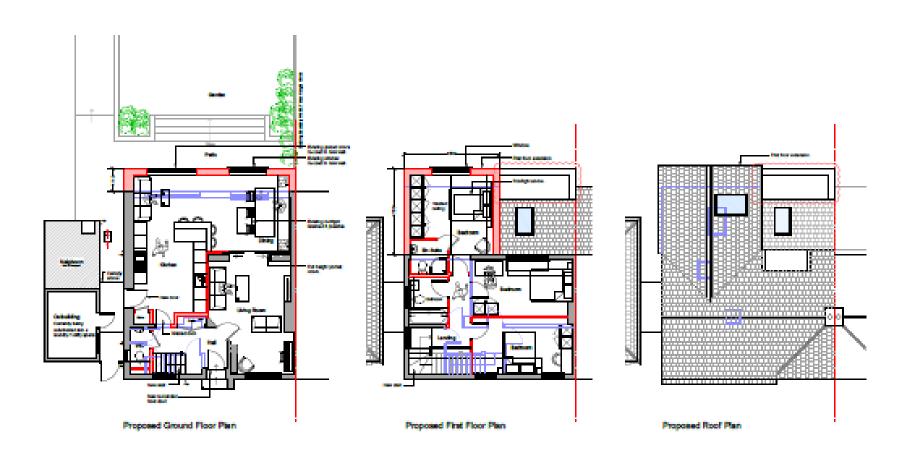

Next

had floor extension to existing detectived burgative. Bide extension over two storage with gobile end. storage of the extension with love profile sinc not and gray aluminium glading, laborated parch enterione to GP level motoring existing porch detail. setoin existing GP level boy whichow.