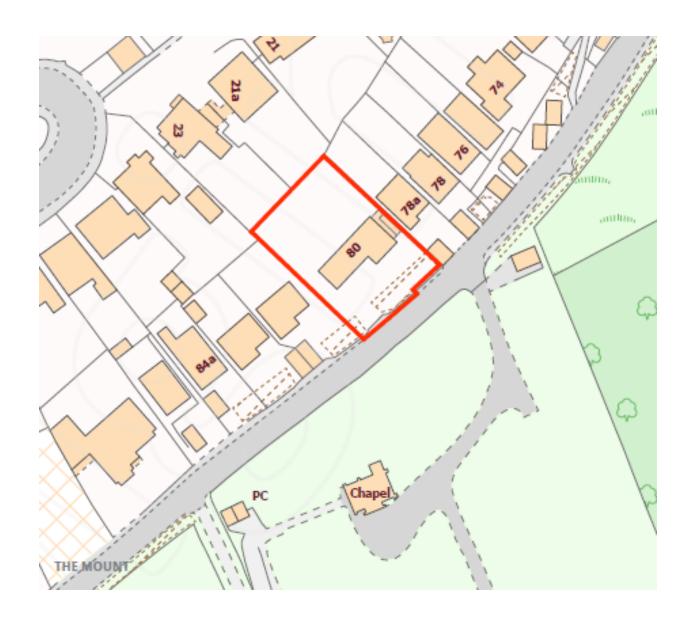

## 23/P/01085 - 80 The Mount, Guildford

**Previous** 

**Next** 

Site Location Plan Previous Next Home

Block Plan Previous Next Home

Ground Floor First Floor

Side NE Bevation

Side SW Bevation