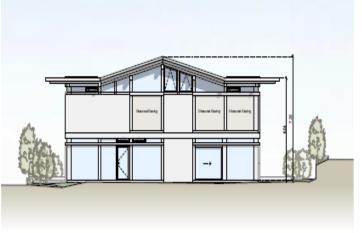

## 23/P/01085 - 80 The Mount, Guildford

**Previous** 

**Next** 

Site Location Plan Previous Next Home

Block Plan Previous Next Home

Ground Floor First Floor

Side NE Bevation

Side SW Bevation

Side SW Elevation

Rear NW Elevation

Proposed Elevations and Elevation Key

Previous

Next

#### Proposed Street scene view

Front SE Street Floration

Previous Next

Rear elevation and view to side boundaries

**Previous** 

**Next** 

Photos of neighbouring dwellings

**Previous** 