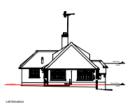

## 23/P/01567

Cherry Tree Cottage
Pine Walk
East Horsley
KT24 5AG

**Previous** 

**Next** 

**Site Location Plan** 

#### Distance to boundries

A - 10.45m

B - 12.2m

C - 9.8m

D - 24.5m

**Block Plan** 

Right Elevation Left Elevation

**Previous** 