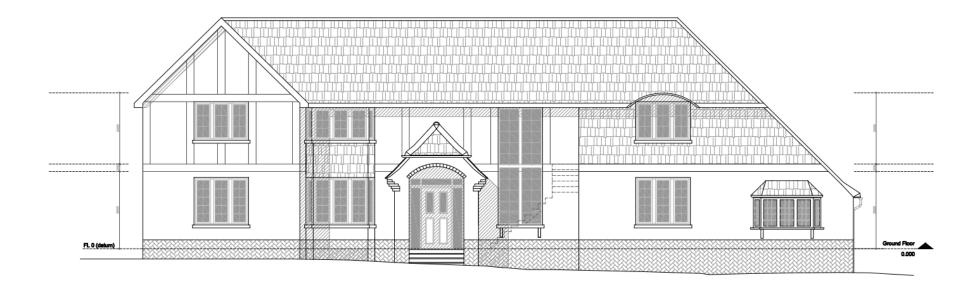

## 23/P/01567

Cherry Tree Cottage
Pine Walk
East Horsley
KT24 5AG

**Previous** 

**Next** 

**Site Location Plan** 

#### Distance to boundries

A - 10.45m

B - 12.2m

C - 9.8m

D - 24.5m

**Block Plan** 

Right Elevation Left Elevation

**Previous** 

Next

had floor extension to existing detectived burgative. Bide extension over two storage with gobile end. storage of the extension with love profile sinc not and gray aluminium glading, laborated parch enterione to GP level motoring existing porch detail. setoin existing GP level boy whichow.