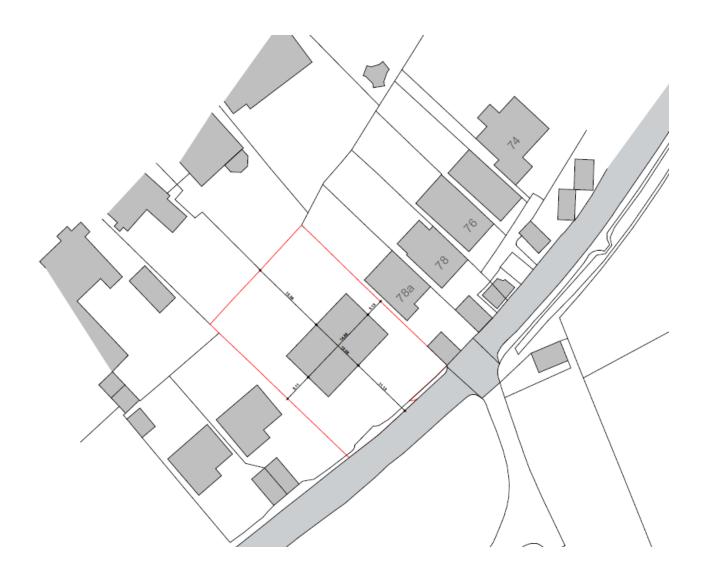

## 23/P/01085 - 80 The Mount, Guildford

**Previous** 

**Next** 

Site Location Plan Previous Next Home

Block Plan Previous Next Home

Ground Floor First Floor

Side NE Bevation

Side SW Bevation