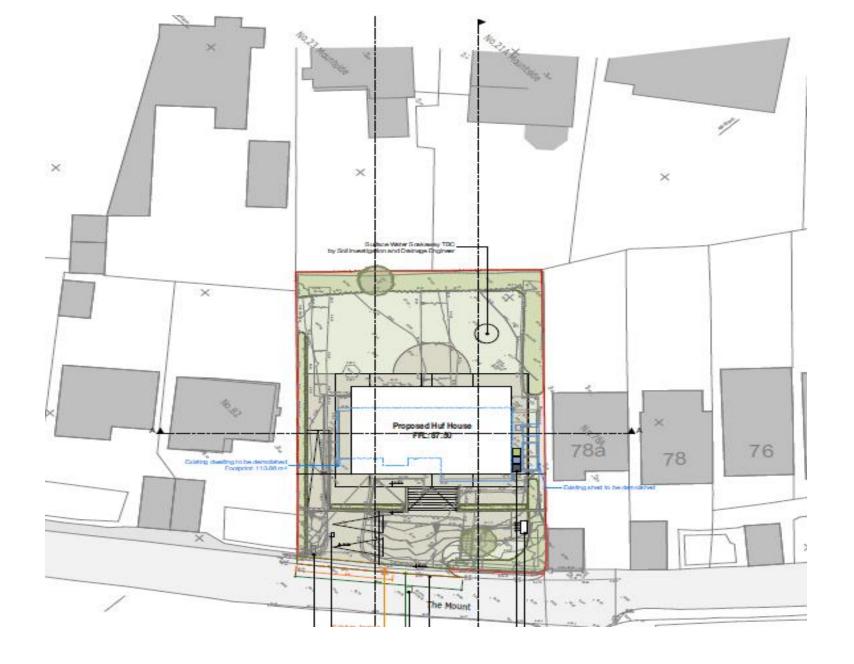

## 23/P/01085 - 80 The Mount, Guildford

**Previous** 

**Next** 

Site Location Plan Previous Next Home

Block Plan Previous Next Home

Ground Floor First Floor

Side NE Bevation

Side SW Bevation